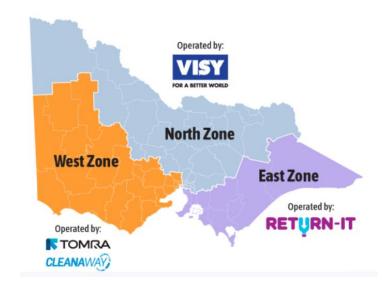

### Victoria is separated into three areas.

## VIC CDS VISY (North Zone)

# VIC CDS TOMRA Cleanaway (West Zone)

### VIC CDS RETURN IT

(East Zone)

Scan this barcode to accept your refund