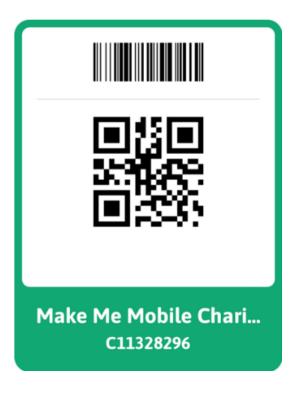

#### MAKE ME MOBILE CHARITY LIMITED

Here's your organisation's member number. Keep it handy - share it with your supporters to raise funds and to track your fundraising efforts.