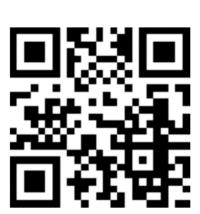

### Australia

Depending which State you live in, use the appropriate Barcode or QR code for your state. Just wave the barcode under the machene scanner and feed your bottles/cans in, and your donnated funds will go streight into the Cans 4 Vans account. Those funds will then be used to purchase wheelchair-accessible vehicles for low income NDIS clients that have no chance of ever buying their own. Your donation may be little but the more people we can get doing this, the

bigger the effect and the more Make Me Mobile can change these families/clients lives for the better. Thanks for your support.